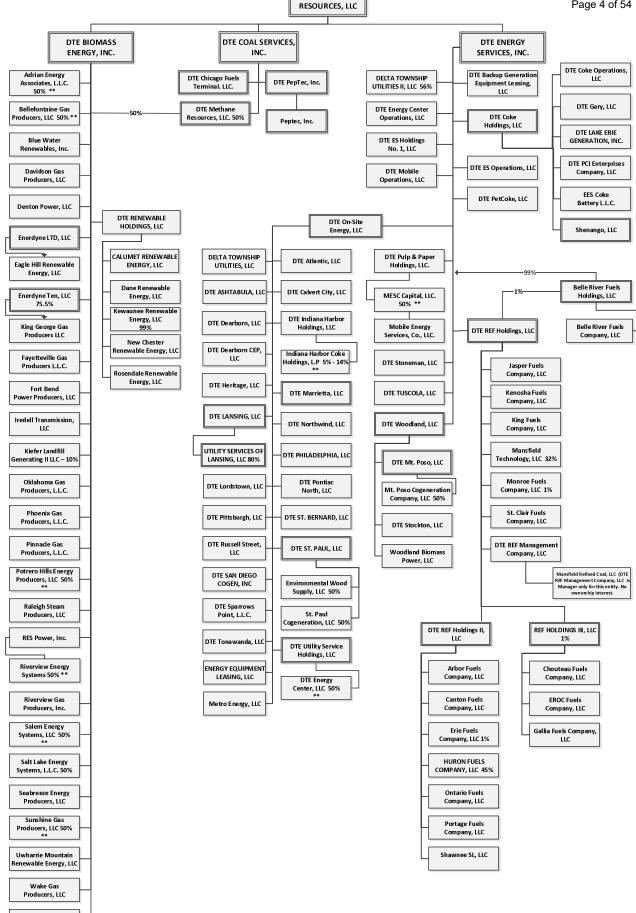

#### Claimant: DTE Enterprises, Inc.

DTE Enterprises, Inc. (DTEE) owns, directly and indirectly, two utilities, DTE Gas and Citizens, and non-regulated subsidiaries primarily involved in natural gas production, gathering, processing, transmission, storage, distribution and marketing in the Midwest-to-Northeast corridor. DTEE is organized under the laws of the state of Michigan and has its principal executive offices at One Energy Plaza, Detroit, Michigan 48226-1279.

#### Claimant: DTE Gas Holdings, Inc.

DTE Gas Holdings, Inc., (Gas Holdings) is the holding company for DTE Gas Company and DTE Gas Services Company (Gas Services). Gas Holdings is organized under the laws of the state of Michigan and has its principal executive offices located at One Energy Plaza, Detroit, Michigan 48226-1279.

- a) DTE River Rouge, No. 1, LLC (DTE River) is a Michigan limited liability company with offices at 414 S. Main, Ann Arbor, Michigan, 48104. DTE River is a wholly owned subsidiary of DTE Generation and is involved in a project at River Rouge Power Plant.
- C. DTE Energy Trust III (DTE III) is a Delaware statutory trust with offices at One Energy Plaza, Detroit, Michigan 48226-1279. DTE III may offer from time to time trust preferred securities.
- D. DTE Energy Ventures, Inc. (DTE Ventures) is a Michigan corporation with offices at One Energy Plaza, Detroit, Michigan 48226-1279. DTE Ventures is a wholly owned subsidiary of DTE and is engaged in business development. DTE Energy Ventures, Inc. owns DTE Solar Company of California.
  - DTE Solar Company of California (Solar) is a Michigan corporation with offices at One Energy Plaza, Detroit, Michigan 48226-1279. Solar is a wholly owned subsidiary of DTE Ventures. Solar is engaged in solar photovoltaic leasing.
  - 2) Insight Energy Venture, LLC is a Michigan limited liability company with offices at The Corporation Company, 30600 Telegraph Rd, Suite 2345, Bingham Farms, Michigan 48025. Insight Energy Venture, LLC is owned 43% by DTE Energy Ventures, Inc. and 35% by Vectorform (non DTE entity). This company was formed for development, marketing, sale and delivery of energy management software, mobile applications and hardware technologies to the Utility Industry.
  - 3) Renaissance Venture Capital Fund 1, L.P. is a Limited Partnership company with offices at 600 Renaissance Center, Suite 1760 Detroit, Michigan 48243. Renaissance Venture Capital Fund 1, L.P. is owned 22% by DTE Energy Ventures, Inc. DTE Energy Ventures, Inc. holds subscription agreement with this company for limited partnership interest. Fund I is a venture capital fund of funds.
  - 4) Renaissance Venture Capital Fund 11, L.P. is a Limited Partnership company with offices at 201 S. Main Street Suite 1000 Ann Arbor, Michigan 48104. Renaissance Venture Capital Fund 11, L.P. is owned 12.7% by DTE Energy Ventures, Inc. Fund II is a venture capital fund of funds.
  - Renaissance Venture Capital Fund III, L.P. is a Limited Partnership Company with offices at 201 S. Main, Ann Arbor, Michigan 48104. Renaissance Venture Capital Fund III, L.P. is owned 12.7% by DTE Energy Ventures, Inc.
- E. DTE Enterprises, Inc. (DTEE) is a Michigan corporation with offices at One Energy Plaza, Detroit, Michigan 48226-1279. Except where otherwise indicated, DTEE owns, directly or indirectly, all the outstanding common stock of DTE Gas Holdings, Inc., Citizens Gas Fuel Company (Citizens), and DTE Gas Enterprises, LLC (Gas Enterprises).
  - Citizens Gas Fuel Company (Citizens) is a Michigan corporation, is a public utility engaged in the distribution of natural gas in Michigan. Citizens' principal executive offices are located at 127 N. Main Street, Adrian, Michigan 49221. Citizens is a wholly owned subsidiary of DTEE.
  - DTE Gas Holdings, Inc., a Michigan corporation with offices at One Energy Plaza, Detroit, Michigan 48226-1279, is the holding company for DTE Gas Company, a Michigan corporation, and DTE Gas Services Company.
    - a) DTE Gas Services Company is a Michigan corporation with offices at One Energy Plaza, Detroit, Michigan 48226-1279. It markets natural gas as a vehicular fuel and markets energy to residential and commercial customers through a transportation brokerage pilot program. DTE Gas Services Company became inactive in 2001. DTE Gas Services Company is a wholly owned subsidiary of DTE Gas Holdings, Inc.

- b) DTE Gas Company (DTE Gas) is a public utility engaged in the distribution and transmission of natural gas in the state of Michigan. DTE Gas's principal executive offices are located at One Energy Plaza, Detroit, Michigan 48226-1279. DTE Gas conducts substantially all its business in the state of Michigan and is subject to the jurisdiction of the Michigan Public Service Commission as to various phases of its operations, including gas sales rates, service, and accounting.
  - Blue Lake Holdings, Inc. (Blue Lake) is a Michigan corporation with offices at One Energy Plaza, Detroit, Michigan 48226-1279. Blue Lake Holdings, Inc. is a wholly owned subsidiary of DTE Gas. It holds a 25% interest in Blue Lake Gas Storage Company.
    - a. Blue Lake Gas Storage Company is a partnership that has converted a depleted natural gas field in northern Michigan into a 46 billion cubic feet (Bcf) natural gas storage field, which it operates.
- 3) DTE Gas Enterprises, LLC (DTEGS) is the holding company for DTEE's various diversified energy subsidiaries. DTEGS, through its subsidiaries and joint ventures, provides gathering, processing and transmission services; engages in energy marketing activities and storage services; engages in gas and oil exploration, development and production; and is involved in other energy-related businesses. Except where otherwise indicated, the companies set forth below are wholly owned subsidiaries of DTEGS.
  - a) DTE Gas Storage Company is a Michigan corporation with offices at One Energy Plaza, Detroit, Michigan 48226-1279. It engages in the storage of natural gas and is wholly owned by DTEGS.
    - Shelby Storage, L.L.C. is a Michigan limited liability company with offices at One Energy Plaza, Detroit, Michigan 48226-1279. It is used to procure storage, mineral and load rights for a storage field. Shelby Storage, L.L.C. is wholly owned by DTE Gas Storage Company.
    - South Romeo Gas Storage Company, L.L.C. (South Romeo) is a Michigan limited liability company with offices at One Energy Plaza, Detroit, Michigan 48226-1279. It is owned 50% by DTE Gas Storage Company. South Romeo holds a 33.3% interest in South Romeo Gas Storage Corporation.
      - a. South Romeo Gas Storage Corporation is a Michigan corporation which was formed to facilitate the development of the Washington 28 storage field. It is owned 33.3% by South Romeo Gas Storage Company, L.L.C. and 33.3% by DTE Gas Storage Company.
    - 3. Washington 10 Storage Corporation is a Michigan corporation with offices at One Energy Plaza, Detroit Michigan 48226-1279. It is wholly owned by DTE Gas Storage Company and has enter a Participation Agreement dated June 1997 with respect to the construction and leveraged lease financing of a natural gas storage facility located in Macomb County, Michigan
    - Washington Resources, LLC is a Michigan limited liability company with offices at One Energy Plaza, Detroit, Michigan 48226-1279; it is wholly owned by DTE Gas Storage Company.
  - b) DTE Pipeline Company is a Michigan corporation with offices at One Energy Plaza, Detroit, Michigan 48226-1279. It owns interests in pipeline and processing projects directly and through the following subsidiaries and partnerships. It is wholly owned by DTE Gas Enterprises, LLC.
    - Bluestone Gas Corporation of New York, Inc. is a New York corporation with offices at One Energy Plaza, Detroit, Michigan 48226. It is a wholly owned subsidiary of DTE Pipeline Company and it is engaged in natural gas gathering services.
    - Bluestone Pipeline Company of Pennsylvania, LLC (Bluestone Pipeline) is a Pennsylvania company with offices at One Energy Plaza, Detroit, Michigan 48226. It is a wholly owned subsidiary of DTE Pipeline Company and it is engaged in natural gas gathering services.

- a. Susquehanna Gathering Company I, LLC (Susquehanna) is a Pennsylvania company with offices at One Energy Plaza, Detroit, Michigan 48226. It is a wholly owned subsidiary of Bluestone Pipeline and is engaged in natural gas gathering services.
- 3. DTE Appalachia Holdings, LLC is a Delaware limited liability company with offices at One Energy Plaza, Detroit, Michigan 48226. DTE Appalachia Holdings, LLC is wholly owned by DTE Pipeline Company and owns and operates AGS and SGG Gas gathering projects and related assets. It owns 100% of M3 Appalachia Operating, LLC, and DTE Series B Holdings, LLC.
  - a. M3 Appalachia Operating, LLC is a Delaware Series Limited Liability Company with offices at One Energy Plaza Detroit, Michigan 48226. It is wholly owned by DTE Appalachia Holdings, LLC. This is not an operating company and consists of one series (which function as separate entities), Series B of M3 Appalachia Operating, LLC which owns and operates the Stone Gas Gathering System.
  - b. DTE Appalachia Gathering, LLC is a Delaware Limited Liability Company with offices at One Energy Plaza, Detroit, Michigan 48226. It is wholly owned by DTE Appalachia Holdings, LLC and it owns and operates the Appalachia Gathering System gathering assets.
  - c. DTE Series B Holdings, LLC is a Delaware limited liability company with offices at One Energy Plaza, Detroit, Michigan 48226. DTE Series B Holdings, LLC is wholly owned by DTE Appalachia Holdings, LLC, and owns 85% of Series B of M3 Appalachia Operating, LLC, which operates the SGG gas gathering projects and related assets.
    - Series B of M3 Appalachia Operating, LLC is a series limited liability company LC with offices at One Energy Plaza Detroit, Michigan 48226. It is owned 85% by DTE Series B Holdings, LLC, and DTE Appalachia Holdings, LLC is the managing member.
      - Stonewall Gas Holdings; LLC is a Delaware Limited Liability Company with offices at One Energy Plaza, Detroit, Michigan 48226. It is wholly owned by M3 Appalachia Operating, LLC. It owns 100% of the equity of Stonewall Gas Gathering, LLC.
      - Stonewall Gas Gathering, LLC is a Delaware series Limited Liability Company with offices at One Energy Plaza, Detroit, Michigan 48226 it is wholly owned by Stonewall Gas Holdings, LLC and it owns and operates the Stone Gas Gathering assets.
- 4. DTE Dawn Gateway Canada Inc. is a Canadian corporation with offices at 44 Chipman Hill, Suite 1000 Saint John, New Brunswick, E2L 2A9. DTE Dawn Gateway Canada Inc. is a wholly owned subsidiary of DTE Pipeline Company and it owns 50% of General Partnership of Canadian-side of joint venture.
- DTE Louisiana Midstream Holdings 1, LLC is a Michigan limited liability company with offices at One Energy Plaza, Detroit, Michigan 48226. It is a wholly owned subsidiary of DTE Pipeline Company and holds a 99% interest in DTE Louisiana Midstream, LLC (NEW FORMATION 11/06/2019)
- 6. DTE Louisiana Midstream Holdings 2, LLC is a Michigan limited liability company with offices at One Energy Plaza, Detroit, Michigan 48226. It is a wholly owned subsidiary of DTE Pipeline Company and holds a 1% interest in DTE Louisiana Midstream, LLC (NEW FORMATION 11/07/2019)

- a. DTE Louisiana Midstream, LLC is a Delaware limited liability company with offices at One Energy Plaza, Detroit, Michigan 48226. DTE Louisiana Midstream, LLC is owned 99% by DTE Louisiana Midstream Holdings 1, LLC and 1% of by DTE Louisiana Midstream Holdings 2, LLC, it is engaged in acquisition of new gathering system. (NEW FORMATION 09/30/2019).
  - i. DTE Louisiana Gathering, LLC is a Delaware limited liability company with offices at One Energy Plaza, Detroit, Michigan 48226. It is a wholly owned subsidiary of DTE Louisiana Midstream, LLC, it is engaged in gas gathering and related services. (NEW ACQUISITION/FORMATION 12/05/2019 – NAME CHANGE FROM M5 LOUISIANA GATHERING, LLC 12/05/2019)
    - i. DTE Gen6 Proppants, LLC is a Delaware limited liability company with offices at One Energy Plaza, Detroit, Michigan 48226. It is a wholly owned subsidiary of DTE Louisiana Gathering, LLC and is engaged in gas gathering and related services. (NEW ACQUISITION/FORMATION 12/05/2019 – NAME CHANGE FROM Gen6 Proppants, LLC 12/05/2019)
    - DTE LEAP Gas Gathering, LLC is a Delaware limited liability company with offices at One Energy Plaza, Detroit, Michigan 48226. It is a wholly owned subsidiary of DTE Louisiana Gathering, LLC and is engaged in gas gathering and related services. (NEW ACQUISITION/FORMATION 12/05/2019 – NAME CHANGE FROM LEAP Gas Gathering, LLC 12/05/2019)
    - iii. DTE Specialized Water Service, LLC is a Delaware limited liability company with offices at One Energy Plaza, Detroit, Michigan 48226. It is a wholly owned subsidiary of DTE Louisiana Gathering, LLC and is engaged in gas gathering and related services. (NEW ACQUISITION/FORMATION 12/05/2019 – NAME CHANGE FROM M5 Specialized Water Services, LLC 12/05/2019)
- DTE Michigan Gathering Holding Company is a Michigan corporation with offices at One Energy Plaza, Detroit, Michigan 48226-1279. DTE Michigan Gathering Holding Company is wholly owned by DTE Pipeline Company. Through the subsidiaries below, it is engaged in pipeline and gathering projects in Michigan.
  - a. CVB Pipeline, LLC is a Michigan limited liability company with offices at One Energy Plaza, Detroit, Michigan 48226-1279. It owns and operates a gas pipeline. It is owned 99% by DTE Michigan Gathering Holding Company.
  - DTE Michigan Gathering Company is a Michigan corporation with offices at One Energy Plaza, Detroit, Michigan 48226-1279. It owns and operates the Antrim Expansion Pipeline. It is wholly owned by DTE Michigan Gathering Holding Company.
  - c. DTE Michigan Lateral Company is a Michigan corporation with offices at One Energy Plaza, Detroit, Michigan 48226-1279. It owns and operates a 210-mile pipeline and 325 miles of gathering lines in northern Michigan. It is wholly owned by DTE Michigan Gathering Holding Company and owns 51% of Hayes Otsego Pipeline, LLC.
    - Hayes Otsego Pipeline, LLC (Hayes Otsego) is a Michigan limited liability company with offices at One Energy Plaza, Detroit, Michigan 48226-1279. It is owned 51% by DTE Michigan Lateral Company. It is engaged in pipeline and gathering projects.

6-11 2210

- d. Saginaw Bay Pipeline Company is a Michigan corporation with offices at One Energy Plaza, Detroit, Michigan 48226-1279. It currently owns and operates a 68-mile pipeline that transports natural gas and natural gas liquids from reserves in east-central Michigan to natural gas processing plants in northern Michigan. It is wholly owned by DTE Michigan Gathering Holding Company.
- 8. DTE MIDSTREAM, LLC is a Michigan limited liability company with offices in Pennsylvania. It is wholly owned by DTE Pipeline Company and is a developer of gas storage and pipeline projects. (NAME CHANGE DTE Birdsboro Pipeline, LLC to DTE MIDSTREAM, LLC 03/11/2019)
- 9. DTE MIDSTREAM APPALACHIA, LLC is a Michigan limited liability company with offices at One Energy Plaza Detroit, Michigan 48226. It is wholly owned by DTE Pipeline Company. The company was formed to own and operate gas gathering projects and supply laterals.
- DTE Ohio Midstream, LLC is a Delaware limited liability company with offices at One Energy Plaza, Detroit, MI 48226. It is wholly owned by DTE Pipeline Company and was formed to hold Oregon Energy Center lateral project.
- DTE Millennium Company is a Michigan corporation with offices at One Energy Plaza, Detroit, Michigan 48226-1279. It is wholly owned by DTE Pipeline Company. It owns a 26.25% interest in Millennium Pipeline Company, L.L.C.
  - a. Millennium Pipeline Company, L.L.C. is a Delaware limited liability company with offices at One Blue Hill Plaza, 7<sup>th</sup> Floor, and P.O. Box 1565, Pearl River, New York 10965. It owns and operates the Millennium Pipeline system. DTE Millennium Company owns 26.25% of Millennium Pipeline Company, L.L.C.
- 12. DTE NEXUS HOLDINGS, LLC a Michigan limited liability company with offices at One Energy Plaza, Detroit, Michigan 48226. It is wholly owned by DTE Pipeline Company and is the holding company to hold DTE Pipeline's membership interest in DTE NEXUS, LLC, the owner of NEXUS Gas Transmission, LLC
  - a. DTE NEXUS, LLC is a Delaware limited liability company with offices at One Energy Plaza, 2130 WCB Detroit, Michigan 48226. It is wholly owned by DTE Nexus Holdings, LLC. The company was formed to hold DTE Energy's ownership interest in Nexus Gas Transmission, LLC.
    - Nexus Gas Transmission, LLC is a Delaware limited liability Company with offices at 5400 Westheimer Court, Houston, Texas 77056. Nexus Gas Transmission, LLC is owned 50% by DTE NEXUS, LLC and operates the Greenfield Facilities.
    - ii. GENERATION PIPELINE, LLC is an Ohio limited liability Company with offices in Columbus, OH. It is a wholly owned subsidiary of NEXUS Gas Transmission, LLC
    - NEXUS CAPACITY SERVICES, ULC is an unlimited liability company with offices at 4529 Melrose Street, Port Alberni, BC Canada
      - company with offices at 4529 Melrose Street, Port Alberni, BC Canada. It is wholly owned by Nexus Gas Transmission, LLC
- 13. DTE Ohio Holdings, LLC is a Delaware limited liability company with offices at One Energy Plaza, Detroit, Michigan 48226. It is wholly owned by DTE Pipeline Company. The company was formed as a holding company for potential GSP transaction in Ohio.

- 14. DTE Renaissance Pipeline, LLC is a Michigan limited liability company with offices at One Energy Plaza, 2130 WCB, Detroit, Michigan 48226. It is wholly owned by DTE Pipeline Company. The company is intended to be a FERC regulated entity to hold APV pipeline lateral project.
- 15. DTE Tioga Gas Holdings, LLC is a Delaware limited liability company with offices at One Energy Plaza, Detroit, Michigan 48226. It is wholly owned by DTE Pipeline Company and is the holding company for DTE Tioga Gas Gathering, LLC.
  - a. DTE Tioga Gas Gathering, LLC is a Delaware limited liability company with offices at One Energy Plaza, Detroit, Michigan 48226. It is wholly owned by DTE Tioga Gas Holdings, LLC and owns a 3.4-mile natural gas gathering system that moves gas from producing wells to market. Eclipse Resources Corp is the producer/customer for this asset.

16. DTE Utica, LLC is an Ohio limited liability Company with offices at One Energy Plaza, Detroit, Michigan 48226. It is a wholly owned subsidiary of DTE Pipeline Company and is a project company for Artex Transaction. (NEW FORMATION 03/12/2019)

- 17. DTE Vector Canada, Inc. is a New Brunswick corporation with offices at One Energy Plaza, Detroit, Michigan 48226-1279. It is wholly owned by DTE Pipeline Company. It holds a 39.6% limited partnership interest in Vector Pipeline Limited Partnership, an Alberta, Canada limited partnership which owns the Canadian portion of the Vector Pipeline.
  - Vector Pipeline Limited Partnership is an Alberta Canada limited partnership with offices at 38750 Seven Mile Road, Suite 490, Livonia, Michigan 48152. DTE Vector Canada, Inc. owns 39.6% of Vector Pipeline Limited Partnership and Vector Pipeline Limited own 1%.
- 18. DTE Vector Canada II, Inc. is a New Brunswick corporation. It is wholly owned by DTE Pipeline Company. It holds a 40% interest in Vector Pipeline Limited, which owns a 1% general partnership interest in Vector Pipeline Limited Partnership, an Alberta, Canada limited partnership which owns the Canadian portion of the Vector Pipeline.
  - a. Vector Pipeline Limited is an Alberta, Canada Corporation, with offices at 38705 Seven Mile Road, Suite 490, Livonia, Michigan 48152. It is owned 40% by DTE Vector Canada II, Inc., and it owns a 1% general partnership interest in Vector Pipeline Limited Partnership, an Alberta Canada limited partnership which owns the Canadian portion of the Vector Pipeline.
- 19. DTE Vector Company is a Michigan corporation with offices at One Energy Plaza, Detroit, Michigan 48226-1279. It is wholly owned by DTE Pipeline Company. It was formed to hold a 39.6% limited partnership interest in Vector Pipeline L.P., a Delaware Limited Partnership which owns and operates the Vector Pipeline.
  - a. Vector Pipeline, L.P. is a Delaware limited partnership with offices at 38750 Seven Mile Road, Suite 490, Livonia, Michigan 48152. It owns and operates the Vector Pipeline. It is owned 39.6% by DTE Vector Company and 1% by Vector Pipeline, LLC.
- 20. DTE Vector II Company is a Michigan corporation with offices at One Energy Plaza, Detroit, Michigan 48226-1279. It is wholly owned by DTE Pipeline Company. It holds a 40% interest in Vector Pipeline, LLC.

- Vector Pipeline, LLC is a Delaware limited liability company with offices at 38750 Seven Mile Road, Suite 490, Livonia, Michigan 48152. It is owned 40% by DTE Vector II Company and owns a 1% general partnership interest in Vector Pipeline L.P., a Delaware limited partnership which owns and operates the Vector Pipeline.
- c) DTE Oil & Gas Group, Inc. is a Michigan corporation with offices at One Energy Plaza, Detroit, Michigan 48226-1279. It is wholly owned by DTE Gas Enterprises, LLC. It is engaged in natural gas and oil exploration, development and production through the following subsidiaries:
  - MCNIC Enhanced Production, Inc. is a wholly owned subsidiary of DTE Oil & Gas Group, Inc. It owns a 75% interest in Otsego EOR, L.L.C. It is a Michigan corporation with offices at One Energy Plaza, Detroit, Michigan 48226-1279.
    - Otsego EOR, L.L.C. is a Michigan limited liability company with offices at One Energy Plaza, Detroit, Michigan 48226-1279 and is owned 75% by MCNIC Enhanced Production, Inc.
  - MCNIC Oil & Gas Midcontinent, Inc., a wholly owned subsidiary of DTE Oil & Gas Group, Inc. It is a Michigan corporation with offices at One Energy Plaza, Detroit, Michigan 48226-1279.
  - MCNIC Oil & Gas Properties, Inc., a wholly owned subsidiary of DTE Oil & Gas Group, Inc., is a Michigan corporation with offices at One Energy Plaza, Detroit, Michigan 48226-1279.
  - Otsego Exploration Company, L.L.C., a wholly owned subsidiary of DTE Oil & Gas Group, Inc., is a Michigan limited liability company with offices at One Energy Plaza, Detroit, Michigan 48226-1279.
- d) MCN International Corporation is a Michigan corporation with offices at One Energy Plaza, Detroit, Michigan 48226-1279. It was formed as a holding company for DTEE's international subsidiaries and is wholly owned by DTE Gas Enterprises, LLC.
  - 1. MCNIC International Holdings of Grand Cayman, Cayman Islands is wholly owned by MCN International Corporation and is an inactive company
  - 2. MCNIC UAE Limited of Grand Cayman, Cayman Island is wholly owned by MCN International Corporation and was formed to hold a 39% interest in a United Arab Emirate fertilizer plant project. Subsequently, MCNIC UAE Limited converted its equity interest into a loan. The loan was sold in 2004, leaving MCNIC UAE with no remaining assets and is an F company.
- F. Syndeco Realty Corporation (Syndeco) is a Michigan corporation with offices at One Energy Plaza, Detroit, Michigan 48226-1279. Syndeco is a wholly owned subsidiary of DTE. Syndeco is engaged in real estate projects.
  - Detroit Redevelopment and Rehabilitation Investments, LLC is a Michigan Company with offices at One Energy Plaza, Detroit, Michigan 48226-1289. It is a wholly owned subsidiary of Syndeco and is engaged in real estate acquisitions.
  - Syndeco Meadowbrook, LLC (Meadowbrook) is a Michigan limited liability company with offices at One Energy Plaza, Detroit, Michigan 48226-1279. Meadowbrook is a wholly owned subsidiary of Syndeco and owns property in Novi for future development.
  - Syndeco Plaza L.L.C. (Syndeco Plaza) is a Michigan limited liability company with offices at One Energy Plaza, Detroit, Michigan 48226-1279. Syndeco Plaza is a wholly owned subsidiary of Syndeco and is engaged in real estate projects.