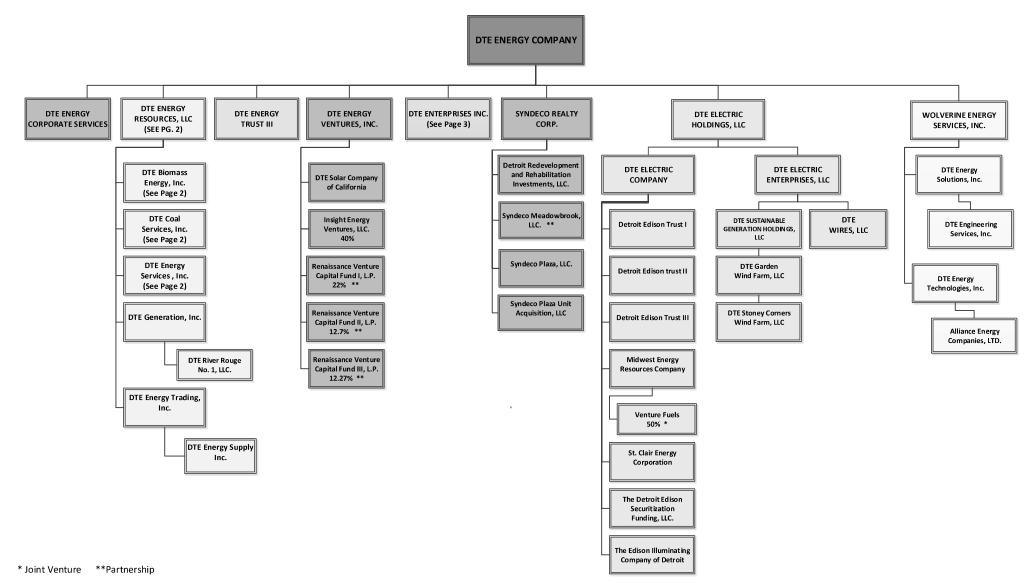

(b) An organizational chart of the parent or holding company showing all regulated entities and affiliates and a description of all programs and services provided between the regulated entity and its affiliates.

#### RESPONSE

Please refer to Attachments 12(1)(b)-1 that shows an organizational chart of the parent company, DTE Energy Company and all regulated entities and affiliates as of 12/31/2019.

Please refer to Attachments 12(1)(b)-2 that contains a description of all programs and services provided between DTE Electric and its affiliates as of 12/31/2019.

#### Claimant: DTE Energy Company

DTE Energy Company (Company or DTE) is a Michigan corporation. DTE owns, directly and indirectly, three utilities; DTE Electric Company (DTE Electric), DTE Gas Company (DTE Gas), and Citizens Gas Fuel Company (Citizens), and non-regulated subsidiaries engaged in energy marketing and trading, energy services, and various other electricity, coal and gas related businesses. The Company's address is One Energy Plaza, Detroit, Michigan 48226-1279.

#### Claimant: DTE Enterprises, Inc.

DTE Enterprises, Inc. (DTEE) owns, directly and indirectly, two utilities, DTE Gas and Citizens, and non-regulated subsidiaries primarily involved in natural gas production, gathering, processing, transmission, storage, distribution and marketing in the Midwest-to-Northeast corridor. DTEE is organized under the laws of the state of Michigan and has its principal executive offices at One Energy Plaza, Detroit, Michigan 48226-1279.

#### Claimant: DTE Gas Holdings, Inc.

DTE Gas Holdings, Inc., (Gas Holdings) is the holding company for DTE Gas Company and DTE Gas Services Company (Gas Services). Gas Holdings is organized under the laws of the state of Michigan and has its principal executive offices located at One Energy Plaza, Detroit, Michigan 48226-1279.

- 1. DTE Energy Company
  - A. DTE Energy Corporate Services, LLC (Corporate Services) is a Michigan limited liability company. Corporate Services is a wholly owned subsidiary of DTE Energy Company with offices at One Energy Plaza, Detroit, Michigan 48226-1279. Corporate Services provides functional support to the DTE Energy enterprise.
  - B. DTE Energy Resources, LLC (DTE ER) is a Delaware limited liability company. DTE ER is a wholly owned subsidiary of the Company with offices at 414 S. Main, Ann Arbor, Michigan 48104. DTE ER is engaged in energy services, electric generation, electric and gas marketing and trading and landfill gas projects. DTE ER is also conducting business under the assumed name of DTE Power and Industrial Group.
    - DTE Biomass Energy, Inc., (DTE Biomass) is a Michigan corporation with offices at 414 S. Main, Ann Arbor, Michigan 48104. DTE Biomass is a wholly owned subsidiary of DTE ER and is engaged in landfill and renewable natural gas projects
      - a) Adrian Energy Associates, LLC (Adrian Energy) is a Michigan limited liability company with offices at 29261 Wall Street, Wixom, Michigan 48393. Adrian Energy is a 50% owned subsidiary of DTE Biomass and is engaged in the production of electricity from landfill gas.
      - b) Bellefontaine Gas Producers, L.L.C. (Bellefontaine Gas) is a Delaware limited liability company with offices at 414 S. Main, Ann Arbor, Michigan 48104. Bellefontaine Gas is a 50% owned subsidiary of DTE Biomass and is an inactive company.
      - c) Blue Water Renewables, Inc. (Blue Water) is a Michigan corporation with offices located at 414 S. Main, Ann Arbor, Michigan 48104 is a wholly owned subsidiary of DTE Biomass and is engaged in landfill gas projects.
      - d) Davidson Gas Producers, LLC (Davidson) is a Michigan limited liability company with offices at 414 S. Main, Ann Arbor, Michigan 48104. Davidson is a wholly owned subsidiary of DTE Biomass and is engaged in landfill gas projects.
      - Denton Power, LLC (Denton) is a Michigan limited liability company with offices at 414 S. Main, Ann Arbor, Michigan 48104. Denton is a wholly owned subsidiary of DTE Biomass and is engaged in landfill gas projects.

- a) DTE River Rouge, No. 1, LLC (DTE River) is a Michigan limited liability company with offices at 414 S. Main, Ann Arbor, Michigan, 48104. DTE River is a wholly owned subsidiary of DTE Generation and is involved in a project at River Rouge Power Plant.
- C. DTE Energy Trust III (DTE III) is a Delaware statutory trust with offices at One Energy Plaza, Detroit, Michigan 48226-1279. DTE III may offer from time to time trust preferred securities.
- D. DTE Energy Ventures, Inc. (DTE Ventures) is a Michigan corporation with offices at One Energy Plaza, Detroit, Michigan 48226-1279. DTE Ventures is a wholly owned subsidiary of DTE and is engaged in business development. DTE Energy Ventures, Inc. owns DTE Solar Company of California.
  - DTE Solar Company of California (Solar) is a Michigan corporation with offices at One Energy Plaza, Detroit, Michigan 48226-1279. Solar is a wholly owned subsidiary of DTE Ventures. Solar is engaged in solar photovoltaic leasing.
  - 2) Insight Energy Venture, LLC is a Michigan limited liability company with offices at The Corporation Company, 30600 Telegraph Rd, Suite 2345, Bingham Farms, Michigan 48025. Insight Energy Venture, LLC is owned 43% by DTE Energy Ventures, Inc. and 35% by Vectorform (non DTE entity). This company was formed for development, marketing, sale and delivery of energy management software, mobile applications and hardware technologies to the Utility Industry.
  - 3) Renaissance Venture Capital Fund 1, L.P. is a Limited Partnership company with offices at 600 Renaissance Center, Suite 1760 Detroit, Michigan 48243. Renaissance Venture Capital Fund 1, L.P. is owned 22% by DTE Energy Ventures, Inc. DTE Energy Ventures, Inc. holds subscription agreement with this company for limited partnership interest. Fund I is a venture capital fund of funds.
  - 4) Renaissance Venture Capital Fund 11, L.P. is a Limited Partnership company with offices at 201 S. Main Street Suite 1000 Ann Arbor, Michigan 48104. Renaissance Venture Capital Fund 11, L.P. is owned 12.7% by DTE Energy Ventures, Inc. Fund II is a venture capital fund of funds.
  - Renaissance Venture Capital Fund III, L.P. is a Limited Partnership Company with offices at 201 S. Main, Ann Arbor, Michigan 48104. Renaissance Venture Capital Fund III, L.P. is owned 12.7% by DTE Energy Ventures, Inc.
- E. DTE Enterprises, Inc. (DTEE) is a Michigan corporation with offices at One Energy Plaza, Detroit, Michigan 48226-1279. Except where otherwise indicated, DTEE owns, directly or indirectly, all the outstanding common stock of DTE Gas Holdings, Inc., Citizens Gas Fuel Company (Citizens), and DTE Gas Enterprises, LLC (Gas Enterprises).
  - Citizens Gas Fuel Company (Citizens) is a Michigan corporation, is a public utility engaged in the distribution of natural gas in Michigan. Citizens' principal executive offices are located at 127 N. Main Street, Adrian, Michigan 49221. Citizens is a wholly owned subsidiary of DTEE.
  - DTE Gas Holdings, Inc., a Michigan corporation with offices at One Energy Plaza, Detroit, Michigan 48226-1279, is the holding company for DTE Gas Company, a Michigan corporation, and DTE Gas Services Company.
    - a) DTE Gas Services Company is a Michigan corporation with offices at One Energy Plaza, Detroit, Michigan 48226-1279. It markets natural gas as a vehicular fuel and markets energy to residential and commercial customers through a transportation brokerage pilot program. DTE Gas Services Company became inactive in 2001. DTE Gas Services Company is a wholly owned subsidiary of DTE Gas Holdings, Inc.

- Syndeco Plaza Unit Acquisition LLC (Plaza Unit) is a Michigan limited liability company with offices at One Energy Plaza, Detroit, Michigan 48226-1279. Syndeco owns 100% of this entity.
- G. DTE Electric Holdings, LLC a Michigan limited liability company with offices at One Energy Plaza, Detroit, Michigan 48226-1279. It is a wholly owned subsidiary of DTE Energy Company and holds 100% interest in DTE Electric Company. It is a holding company for DTE Electric Company and DTE Electric Enterprises, LLC. (NEW FORMATION 03/07/2019; DTE Electric Company Interest transferred 09/17/2019).
  - DTE Electric Enterprises, LLC a Michigan limited liability company with offices at One Energy Plaza, Detroit, Michigan 48226-1279. It is a wholly owned subsidiary of DTE Electric Holdings, LLC. It holds 100% interest in DTE Sustainable Generation Holdings, LLC and DTE Wires, LLC. It was formed to structure the Wind Farm purchases. (NEW FORMATION 03/07/2019)
    - a) DTE Sustainable Generation Holdings, LLC a Michigan limited liability company with offices at One Energy Plaza, Detroit, Michigan 48226-1279. It is a wholly owned subsidiary of DTE Electric Enterprises, LLC. This entity was created to hold the structure for wind farm purchases. It holds 100% interest in DTE Garden Wind Farm, LLC and DTE Stoney Corners Wind Farm, LLC. (NEW FORMATION 03/07/2019)
      - 1. DTE Garden Wind Farm, LLC a Michigan limited liability company with offices at One Energy Plaza, Detroit, Michigan 48226-1279. It is a wholly owned subsidiary of DTE Sustainable Generation Holdings, LLC, and is a wind farm. (NEW ACQUISTION FORMATION 09/12/2019. NAME CHANGE 10/17/2019 FROM HERITAGE GARDEN WIND FARM 1, LLC)
      - 2. DTE Stoney Corners Wind Farm, LLC a Michigan limited liability company with offices at One Energy Plaza, Detroit, Michigan 48226-1279. It is a wholly owned subsidiary of DTE Sustainable Generation Holdings, LLC, and is a wind farm. (NEW ACQUISITION FORMATION 09/12/2019. NAME CHANGE 10/17/2019 FROM HERITAGE STONEY CORNERS WIND FARM 1, LLC)
    - b) DTE Wires, LLC a Michigan limited liability company with offices at One Energy Plaza, Detroit, Michigan 48226-1279. It is a wholly owned subsidiary of DTE Electric Enterprises, LLC and is part of the structure for wind farm purchases. (NEW ACQUISITION FORMATION 03/22/2019. NAME CHANGE 04/09/2019 FROM DTE TRANSMISSION, LLC)
  - 2) DTE Electric Company, (DTE Electric), is incorporated in Michigan and is a Michigan public utility. It is engaged in the generation, purchase, distribution and sale of electric energy in Southeastern Michigan. It also owned and operated a steam heating system in Detroit, Michigan, which was sold in January 2003. On January 1, 1996, DTE Electric became a wholly owned subsidiary of the DTE Energy Company. DTE Electric's address is One Energy Plaza, Detroit, Michigan 48226-1279. On 09/17/2019 DTE Electric Company parent changed from DTE Energy Company to DTE Electric Holdings, LLC
  - Detroit Edison Trust I (DET I) is a Delaware statutory trust with offices at One Energy Plaza, Detroit, Michigan 48226-1279. DET I may offer from time to time trust preferred securities.
  - Detroit Edison Trust II (DET II) is a Delaware statutory trust with offices at One Energy Plaza, Detroit, Michigan 48226-1279. DET II may offer from time to time trust preferred securities.
  - 5) Detroit Edison Trust III (DET III) is a Delaware statutory trust with offices at One Energy Plaza, Detroit, Michigan 48226-1279. DET III may offer from time to time trust preferred securities.

- 6) Midwest Energy Resources Company (MERC) is a Michigan corporation with offices at One Energy Plaza, Detroit, Michigan 48226-1279. MERC is a wholly owned subsidiary of DTE Electric and is engaged in operating a coal-transshipment facility in Superior, Wisconsin. It owns 50% of Venture Fuels.
  - a) Venture Fuels is a Colorado partnership formed for marketing coal in the Great Lakes Region and is 50% owned by MERC.
- St. Clair Energy Corporation (St. Clair) is a Michigan corporation with offices at One Energy Plaza, Detroit, Michigan 48226-1279. St. Clair is a wholly owned subsidiary of DTE Electric and is engaged in fuel procurement.
- 8) The Detroit Edison Securitization Funding, L.L.C. (Securitization Funding) is a Michigan limited liability company with offices at One Energy Plaza, Detroit, Michigan 48226-1279. Securitization Funding is a wholly owned subsidiary of DTE Electric and is a special purpose entity established to recover certain stranded costs, called Securitization Property by Michigan Statute.
- The Edison Illuminating Company of Detroit (EIC) is a Michigan corporation with offices at One Energy Plaza, Detroit, Michigan 48226-1279. EIC is a wholly owned subsidiary of DTE Electric and holds real estate.
- H. Wolverine Energy Services, Inc. (Wolverine) is a Michigan corporation with offices at One Energy Plaza, Detroit, Michigan 48226-1279. Wolverine is a wholly owned subsidiary of DTE Energy Company and is a holding company.
  - DTE Energy Solutions, Inc. (Solutions) is a Michigan corporation with offices at One Energy Plaza, Detroit, Michigan 48226-1279. Solutions is a wholly owned subsidiary of Wolverine and is engaged in system-based energy related products and services.
  - 2) DTE Engineering Services, Inc., (DTE Engineering Services), is a Michigan corporation with offices at One Energy Plaza, Detroit, Michigan 48226-1279. DTE Engineering Services is a wholly owned subsidiary of Solutions. DTE Engineering Services is engaged in professional engineering services.
  - 3) DTE Energy Technologies, Inc. (Technologies) is a Michigan corporation with offices at One Energy Plaza, Detroit, Michigan 48226-1279. Technologies are a wholly owned subsidiary of Wolverine and are engaged in energy solutions for industrial, commercial and small businesses.
  - Alliance Energy Companies, Ltd. (Alliance) is a Minnesota corporation with offices at 1715 Lake Drive West, Chanhassen, Minnesota 55317-8580. Alliance is a wholly owned subsidiary of Technologies.