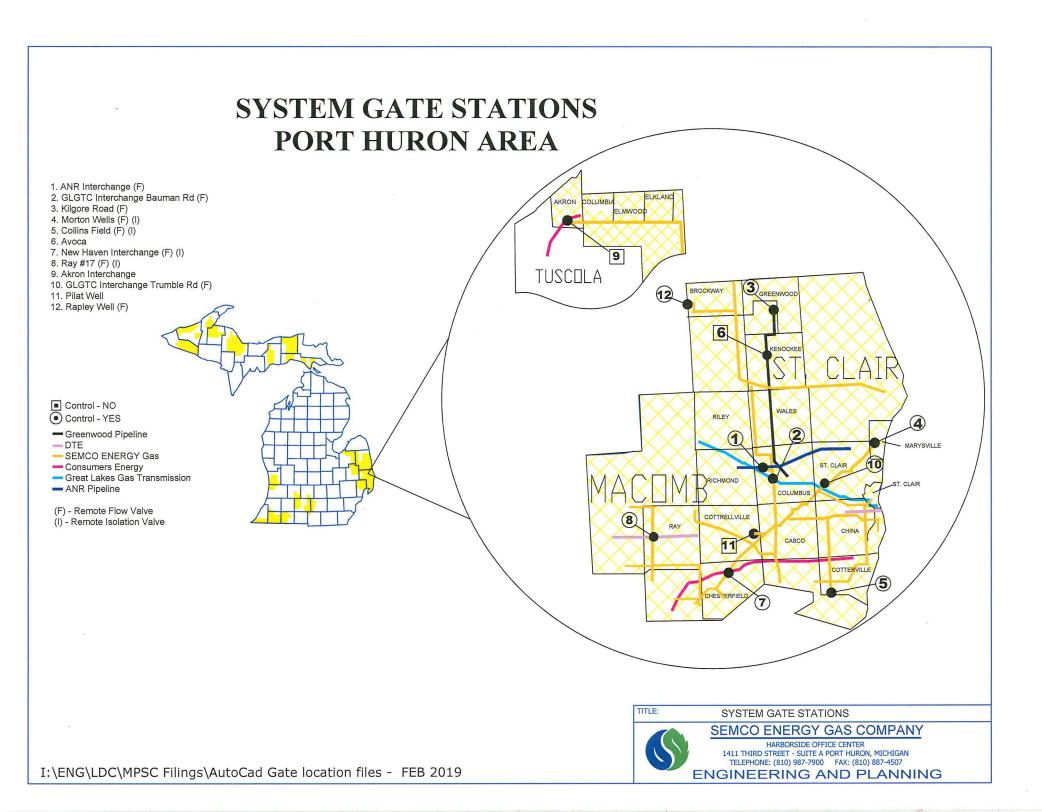

| Name of Respondent          | This Report Is:<br>(1) X An Original | Date of Report<br>(Mo, Da, Yr) | Year of Report       |
|-----------------------------|--------------------------------------|--------------------------------|----------------------|
| SEMCO ENERGY GAS CO         | (2) A Resubmission                   | 04/30/19                       | Dec. 31, 2018        |
| G.                          | AS STATISTICAL DATA                  | <b>\</b>                       |                      |
| A. GAS PRODUCERS - MICHIGAN | I GAS PRODUCTION                     |                                |                      |
| Lease, field or po          | ool                                  | Direct Use<br>or Resale        | Gross<br>Production  |
| (a)                         |                                      | (if known)<br>(b)              | Volume (MMCF)<br>(c) |
| NONE                        |                                      | (b)                            | (6)                  |
|                             |                                      |                                |                      |
|                             | ,                                    |                                |                      |
|                             |                                      |                                |                      |
|                             |                                      |                                |                      |
|                             |                                      |                                |                      |
|                             |                                      |                                |                      |
|                             |                                      |                                |                      |
| (Attach o                   | dditional 8-1/2 x 11 sheets if nece  | occan/)                        |                      |
| (Allauli al                 | duitional 6-1/2 X 11 Sheets if hece  | essaiy)                        |                      |
|                             |                                      |                                |                      |
|                             |                                      |                                |                      |
| B. GAS PURCHASERS - MICHIGA | N PURCHASES                          |                                |                      |
|                             | Amount                               | Purchase                       | Amount               |
| Producers                   | Purchased                            | Price                          | Resold               |
| (a)                         | (b)                                  | (c)                            | (d)                  |
|                             |                                      |                                |                      |
|                             |                                      |                                |                      |
| Pilat                       | 27,315                               | 83,307                         | ALL                  |
| Rapley                      | 42,711                               | 123,763                        | ALL                  |
|                             |                                      |                                |                      |
|                             |                                      |                                |                      |