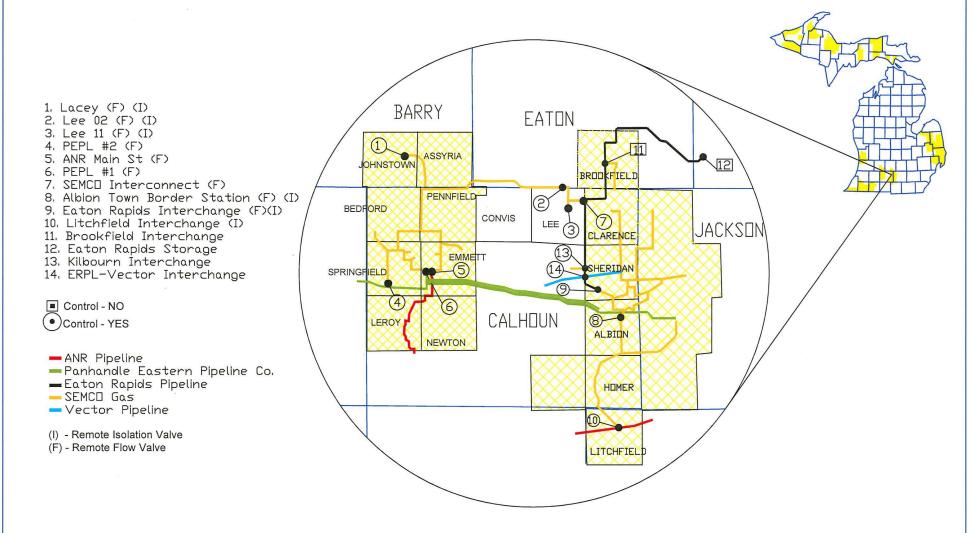

| Name of Respondent          | This Report Is:<br>(1) X An Original | Date of Report<br>(Mo, Da, Yr) | Year of Report       |
|-----------------------------|--------------------------------------|--------------------------------|----------------------|
| SEMCO ENERGY GAS CO         | (2) A Resubmission                   | 04/30/19                       | Dec. 31, 2018        |
| G.                          | AS STATISTICAL DATA                  | <b>\</b>                       |                      |
| A. GAS PRODUCERS - MICHIGAN | I GAS PRODUCTION                     |                                |                      |
| Lease, field or po          | ool                                  | Direct Use<br>or Resale        | Gross<br>Production  |
| (a)                         |                                      | (if known)<br>(b)              | Volume (MMCF)<br>(c) |
| NONE                        |                                      | (b)                            | (6)                  |
|                             |                                      |                                |                      |
|                             | ,                                    |                                |                      |
|                             |                                      |                                |                      |
|                             |                                      |                                |                      |
|                             |                                      |                                |                      |
|                             |                                      |                                |                      |
|                             |                                      |                                |                      |
| (Attach o                   | dditional 8-1/2 x 11 sheets if nece  | occan/)                        |                      |
| (Allauli al                 | duitional 6-1/2 X 11 Sheets if hece  | essaiy)                        |                      |
|                             |                                      |                                |                      |
|                             |                                      |                                |                      |
| B. GAS PURCHASERS - MICHIGA | N PURCHASES                          |                                |                      |
|                             | Amount                               | Purchase                       | Amount               |
| Producers                   | Purchased                            | Price                          | Resold               |
| (a)                         | (b)                                  | (c)                            | (d)                  |
|                             |                                      |                                |                      |
|                             |                                      |                                |                      |
| Pilat                       | 27,315                               | 83,307                         | ALL                  |
| Rapley                      | 42,711                               | 123,763                        | ALL                  |
|                             |                                      |                                |                      |
|                             |                                      |                                |                      |