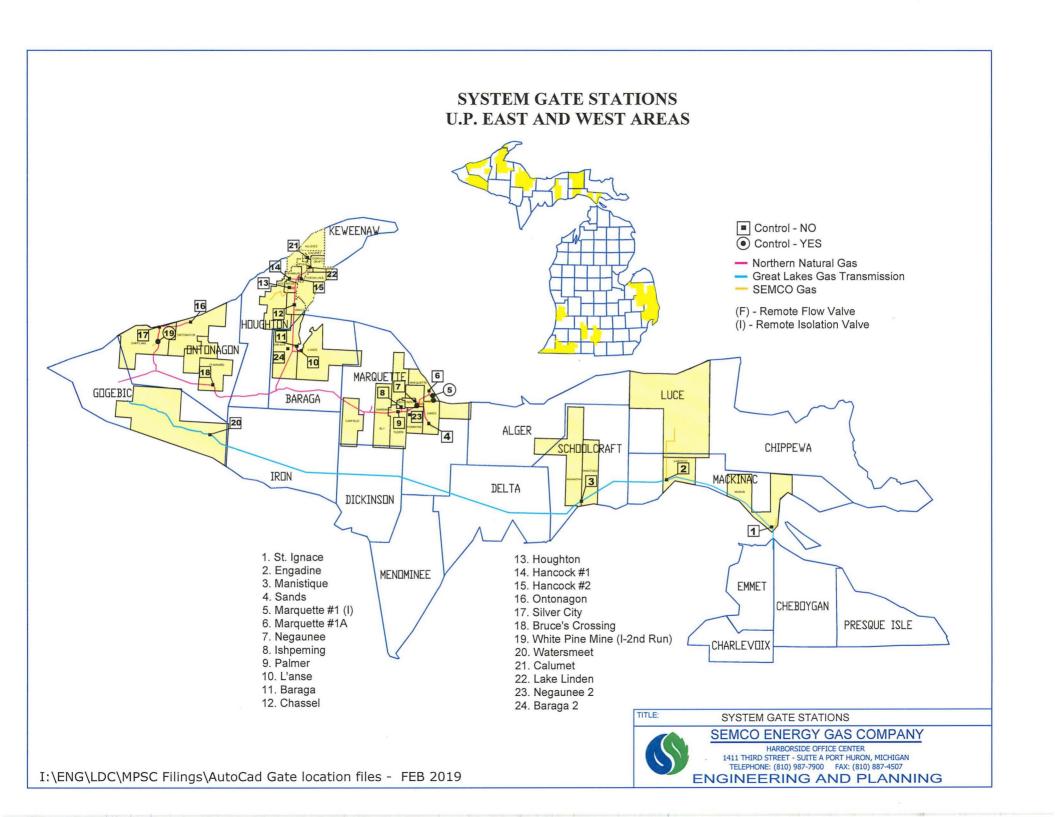

| Name of Respondent          | This Report Is:<br>(1) X An Original | Date of Report<br>(Mo, Da, Yr) | Year of Report       |
|-----------------------------|--------------------------------------|--------------------------------|----------------------|
| SEMCO ENERGY GAS CO         | (2) A Resubmission                   | 04/30/19                       | Dec. 31, 2018        |
| G.                          | AS STATISTICAL DATA                  | <b>\</b>                       |                      |
| A. GAS PRODUCERS - MICHIGAN | I GAS PRODUCTION                     |                                |                      |
| Lease, field or po          | ool                                  | Direct Use<br>or Resale        | Gross<br>Production  |
| (a)                         |                                      | (if known)<br>(b)              | Volume (MMCF)<br>(c) |
| NONE                        |                                      | (b)                            | (6)                  |
|                             |                                      |                                |                      |
|                             | ,                                    |                                |                      |
|                             |                                      |                                |                      |
|                             |                                      |                                |                      |
|                             |                                      |                                |                      |
|                             |                                      |                                |                      |
|                             |                                      |                                |                      |
| (Attach o                   | dditional 8-1/2 x 11 sheets if nece  | occan/)                        |                      |
| (Allauli al                 | duitional 6-1/2 X 11 Sheets if hece  | essaiy)                        |                      |
|                             |                                      |                                |                      |
|                             |                                      |                                |                      |
| B. GAS PURCHASERS - MICHIGA | N PURCHASES                          |                                |                      |
|                             | Amount                               | Purchase                       | Amount               |
| Producers                   | Purchased                            | Price                          | Resold               |
| (a)                         | (b)                                  | (c)                            | (d)                  |
|                             |                                      |                                |                      |
|                             |                                      |                                |                      |
| Pilat                       | 27,315                               | 83,307                         | ALL                  |
| Rapley                      | 42,711                               | 123,763                        | ALL                  |
|                             |                                      |                                |                      |
|                             |                                      |                                |                      |