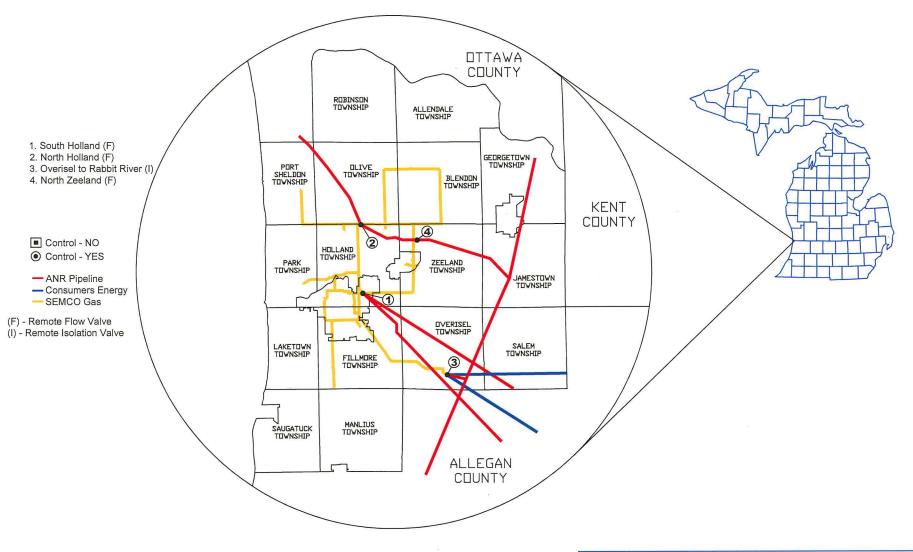

| Name of Respondent          | This Report Is:<br>(1) X An Original | Date of Report<br>(Mo, Da, Yr) | Year of Report       |
|-----------------------------|--------------------------------------|--------------------------------|----------------------|
| SEMCO ENERGY GAS CO         | (2) A Resubmission                   | 04/30/19                       | Dec. 31, 2018        |
| G.                          | AS STATISTICAL DATA                  | <b>\</b>                       |                      |
| A. GAS PRODUCERS - MICHIGAN | I GAS PRODUCTION                     |                                |                      |
| Lease, field or po          | ool                                  | Direct Use<br>or Resale        | Gross<br>Production  |
| (a)                         |                                      | (if known)<br>(b)              | Volume (MMCF)<br>(c) |
| NONE                        |                                      | (b)                            | (6)                  |
|                             |                                      |                                |                      |
|                             | ,                                    |                                |                      |
|                             |                                      |                                |                      |
|                             |                                      |                                |                      |
|                             |                                      |                                |                      |
|                             |                                      |                                |                      |
|                             |                                      |                                |                      |
| (Attach o                   | dditional 8-1/2 x 11 sheets if nece  | occan/)                        |                      |
| (Allauli al                 | duitional 6-1/2 X 11 Sheets if hece  | essaiy)                        |                      |
|                             |                                      |                                |                      |
|                             |                                      |                                |                      |
| B. GAS PURCHASERS - MICHIGA | N PURCHASES                          |                                |                      |
|                             | Amount                               | Purchase                       | Amount               |
| Producers                   | Purchased                            | Price                          | Resold               |
| (a)                         | (b)                                  | (c)                            | (d)                  |
|                             |                                      |                                |                      |
|                             |                                      |                                |                      |
| Pilat                       | 27,315                               | 83,307                         | ALL                  |
| Rapley                      | 42,711                               | 123,763                        | ALL                  |
|                             |                                      |                                |                      |
|                             |                                      |                                |                      |