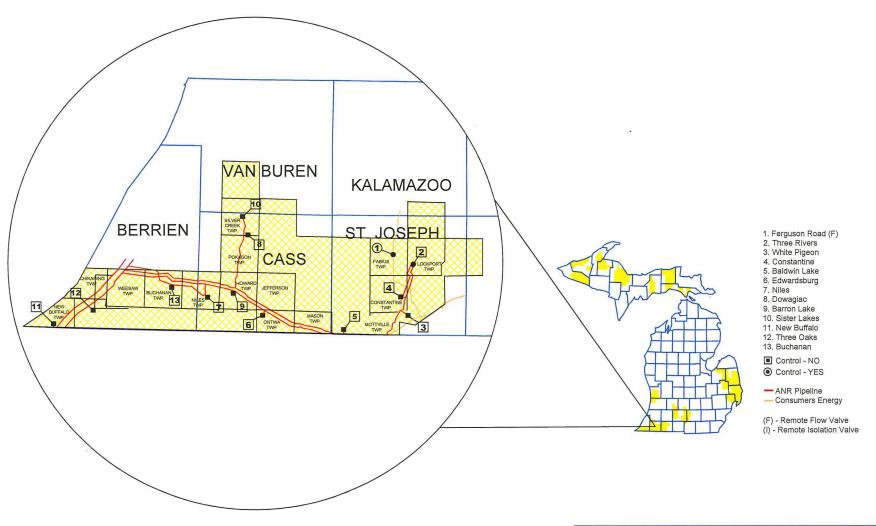

| Name of Respondent          | This Report Is:<br>(1) X An Original | Date of Report<br>(Mo, Da, Yr) | Year of Report       |
|-----------------------------|--------------------------------------|--------------------------------|----------------------|
| SEMCO ENERGY GAS CO         | (2) A Resubmission                   | 04/30/19                       | Dec. 31, 2018        |
| G.                          | AS STATISTICAL DATA                  | <b>\</b>                       |                      |
| A. GAS PRODUCERS - MICHIGAN | I GAS PRODUCTION                     |                                |                      |
| Lease, field or po          | ool                                  | Direct Use<br>or Resale        | Gross<br>Production  |
| (a)                         |                                      | (if known)<br>(b)              | Volume (MMCF)<br>(c) |
| NONE                        |                                      | (b)                            | (6)                  |
|                             |                                      |                                |                      |
|                             | ,                                    |                                |                      |
|                             |                                      |                                |                      |
|                             |                                      |                                |                      |
|                             |                                      |                                |                      |
|                             |                                      |                                |                      |
|                             |                                      |                                |                      |
| (Attach o                   | dditional 8-1/2 x 11 sheets if nece  | occan/)                        |                      |
| (Allauli al                 | duitional 6-1/2 X 11 Sheets if hece  | essaiy)                        |                      |
|                             |                                      |                                |                      |
|                             |                                      |                                |                      |
| B. GAS PURCHASERS - MICHIGA | N PURCHASES                          |                                |                      |
|                             | Amount                               | Purchase                       | Amount               |
| Producers                   | Purchased                            | Price                          | Resold               |
| (a)                         | (b)                                  | (c)                            | (d)                  |
|                             |                                      |                                |                      |
|                             |                                      |                                |                      |
| Pilat                       | 27,315                               | 83,307                         | ALL                  |
| Rapley                      | 42,711                               | 123,763                        | ALL                  |
|                             |                                      |                                |                      |
|                             |                                      |                                |                      |